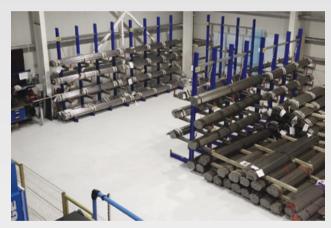

## Equipment – competences

Warehouse

Single-spindle CNC machines

Mechanic multi-spindle machines