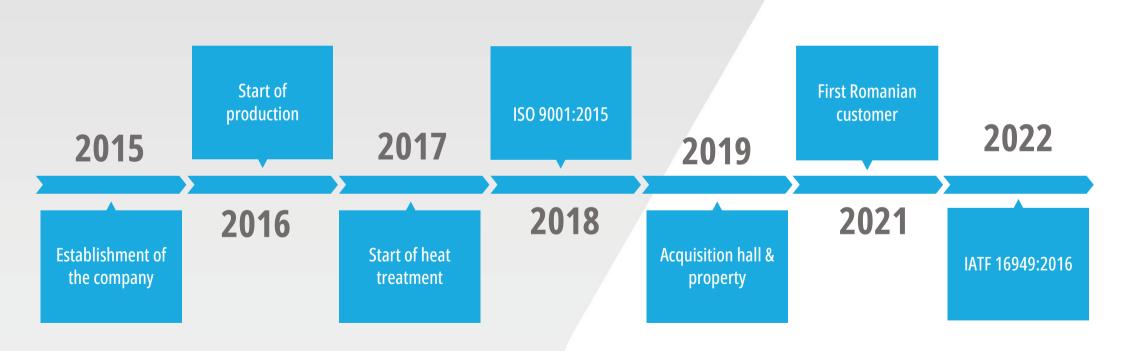

## Dej plant, Romania

### Think further.

For efficient processes and better manufacturing solutions.







### Development Dej plant





## Employees Dej plant

Total: 150

09.02.23

Administration: 10

Quality Management: 11

Production: 129

120

134

146

139

150

40

40

2015

2016

2017

2018

2019

2020

2021

2022





## Company building Dej plant 5,000 sqm







Company building



Company building, interior



## Equipment – competences







Warehouse

Single-spindle CNC machines

Mechanic multi-spindle machines



## Equipment – competences







Single-spindle CNC machines

Robot deburring

Grinding



## Equipment – competences







Hardening - inductive

Hardening - gas nitriding

Logistics and transportation



## Thinking ahead for the mobility of the future

- We are the high-tech partner for the mobility of the future and develop complete manufacturing and process solutions for precision parts a