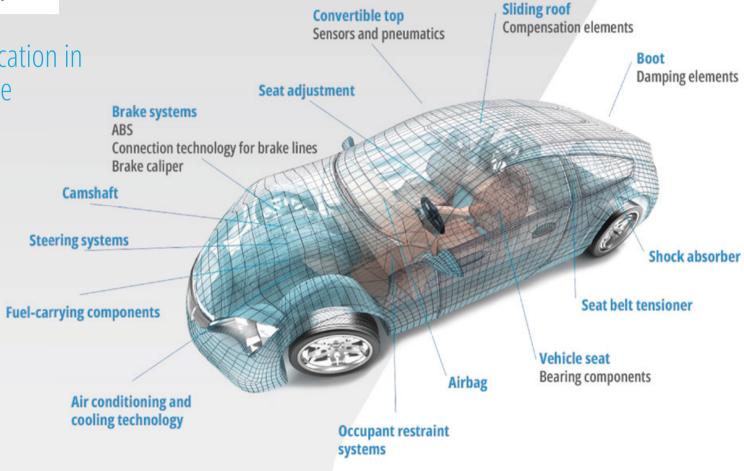

Warehouse

Single-spindle CNC machines

Mechanic multi-spindle machines



## Equipment – competences







Single-spindle CNC machines

Robot deburring

Grinding



## Equipment – competences







Hardening - inductive

Hardening - gas nitriding

Logistics and transportation



## Thinking ahead for the mobility of the future

- We are the high-tech partner for the mobility of the future and develop complete manufacturing and process solutions for precision parts and assemblies.
- Our process competence ranges from sample and pilot series via small series to large-scale production.
- Thanks to lean production and process control based on customer requirements, we are able to manufacture and deliver reliable quality quickly and flexibly.





Areas of application in the automobile





# Comprehensible standards for your benefit



### **CERTIFICATE**



This is to certify that

### Sauter Turning Process SRL

Str. Henri Coanda Nr. 5 405200 Judetul Cluj Romania

has implemented and maintains a Quality Management System.

Manufacturing of turned and milled parts as well as the assembly of system components

An audit, conducted and documented in a report, has verified that this quality management. system fulfills the requirements of the following International Automotive Standard:

535153 IATE16

367975 IATE 16 2022-03-18

#### IATF 16949:2016

(without product design)

Certificate registration no. Main certificate registration no. Issuing date

This certificate is valid until

2025-03-17 0446699 2-IAO-QMC-01001

For and on behalf of DQS

Managing Director, DQS GmbH

M