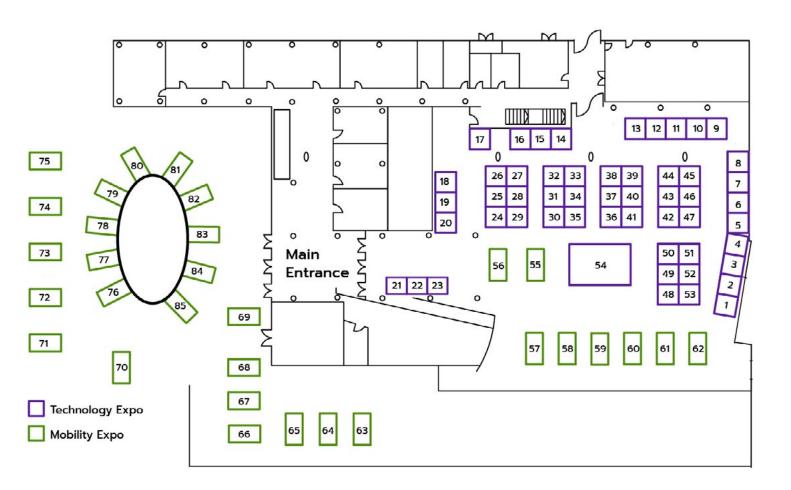

#### **EXHIBITORS**

- Promold Sib
   Pöppelmann
   Danutek Balkans
   Bros Trading
   Miller Manufacturing
   Prodance Show
   Edorom Metal
- 9-13. Intradefairs14. Transilvania Business
  - 15. **Technomarket**
  - 16. Askania
  - 17. PQ-Plast
- 18-19. **Top Total Com Service** 
  - 20. Bufab
- 21-23. Intradefairs

27-29. Molex
30. Grosvenor SCM
31-32. AWS Elektrotehnik
33. Antemie
34. Tecnolam-Ro
35. Grosvenor SCM
36. Ingun Prüfmittelbau
37. Ascent Soft
38. Nokto Studios
39-40. RMC Debitare Laser
41. Sauter Turning Process

42-43. Dressel+Hoefner International

24. Multitech Industrial

25. MDE Converting

26. Noventa Romania

46. Profimatt
47. Soft Net Consulting
48-49. Dexion Storage Solutions
50-51. Mitsubishi Electric
52-53. Kfactory
54. Continental Automotive Products
54. Continental Automotive Romania
55-58. Autoclub
59-62. Mega Group
63-69. Autoclub
70-75. Mega Group

76-85. Auto Europa

44-45. Electro Promex Invest